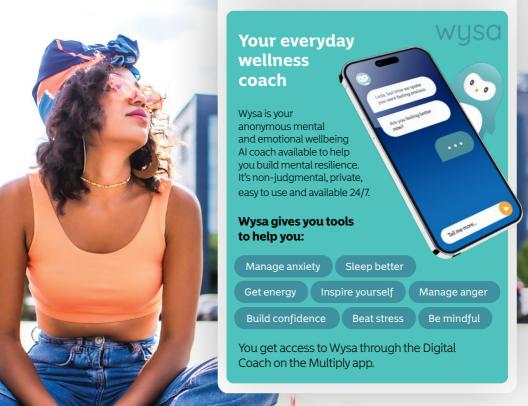

### Improve the way you eat, sleep, move, breathe and connect.

The Digital Coach on the Multiply app gives you daily personalised tips on how to improve and maintain your overall health and wellbeing.