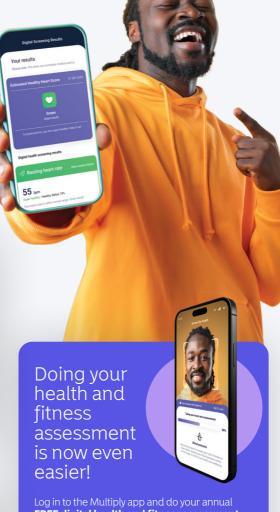

# **Know** your health

Staying informed means staying on top of your health. Knowing how healthy you are is the first step.

Health assessment

Complete your health assessment, know how healthy you are, and get your Healthy Heart Score.

assessment

Being fit and healthy enhances your mental and physical health. Do your fitness assessment and get a fitness level.

#### **Rewards level**

Your Healthy Heart Score and fitness level determines your rewards level on Multiply Inspire Plus.

FREE digital health and fitness assessment through a facial scan and step test in the comfort of your own home. PLUS, as a Multiply Inspire Plus member, you get rewarded immediately.

You'll get a Healthy Heart Score and a fitness level that will give you a rewards level.