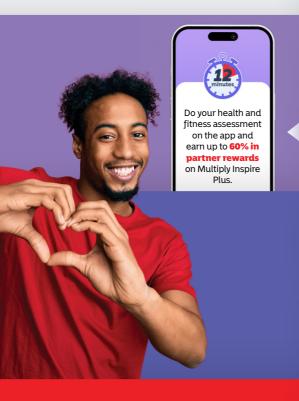

#### **Rewards level**

Your Healthy Heart Score and fitness level determines your rewards level on Multiply Inspire Plus.

FREE digital health and fitness assessment through a facial scan and step test in the comfort of your own home. PLUS, as a Multiply Inspire Plus member, you get rewarded immediately.

You'll get a Healthy Heart Score and a fitness level that will give you a rewards level.