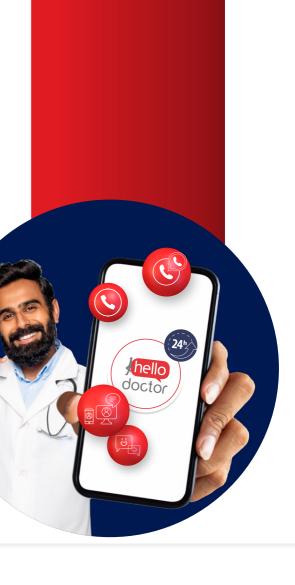

Talk to a doctor on your phone, anytime, anywhere, in most South African languages – for free advice

Pick n Pay Medical Scheme members get free access to Hello Doctor, where you can get the medical advice you need, 24/7.

Hello Doctor is available on your Pick n Pay Medical Scheme app. Just tap the Hello Doctor icon on your home screen, request a phone call and the doctor will phone you back.

No service fees or charges apply when you use the Hello Doctor advice service. All you need is data or a WiFi connection to use your app, and since our doctors call you – you won't even need to use your airtime.

No waiting rooms, no queues, no delays, no worries. Download the app and ensure you and your family stay healthy and happy with relevant and reliable health advice at the touch of a button.