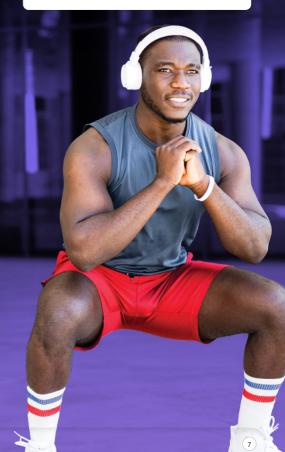

### **HealthSaver** Overview

### Save for additional healthcare expenses

The HealthSaver account can be used to fund health-related expenses, such as

- · co-payments,
- · cosmetic surgery,
- · refractive eye surgery, and
- vitamins.

The HealthSaver account costs just R40 a year to administer and is the most convenient way to pay for treatments and procedures not covered by your medical scheme benefit option.

The Momentum HealthSaver funds can be used to pay claims for you and your dependants registered on the Pick n Pay Medical Scheme.