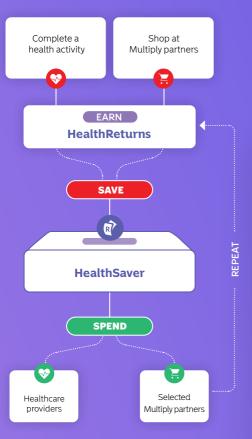

# Partner rewards from day one

|                        | Multiply<br>Inspire<br>Base level | Multiply<br>Inspire Plus<br>Rewards<br>level 1-5 |
|------------------------|-----------------------------------|--------------------------------------------------|
| Dis-Chem<br>PHARMACIES | 2%                                | 4%-12%                                           |
| MCLICKS()              | -                                 | 2%-10%                                           |
| Checkers               | 3%                                | 4%-12%                                           |
| SHOPRITE               | 3%                                | 4%-12%                                           |
| Pickn Pay              | -                                 | 2%-10%                                           |
| WOOLWORTHS             | 3%                                | 4%-12%                                           |
| makr                   | 3%                                | 5%-15%                                           |
| db DINNERBOX           | 10%                               | 12%-20%                                          |
| FOOD                   | 10%                               | 12%-20%                                          |
| TAILORBLEND            | 10%                               | 15%-25%                                          |
| travelstart            | -                                 | 2,5%-15%                                         |
| NuMetro                | 30%<br>2D & 3D movies             | 40% - 60%                                        |